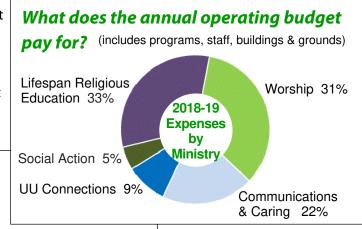

### How much does it cost to operate our church?

The current year's budget is \$565,052, and we have approximately 380 formal members in 238 pledging units. We also have 115 children & youth registered in the RE program. A few benchmarks to consider, based on Dec. 2018 data:

| Cost per member:                                    | \$1,487   |
|-----------------------------------------------------|-----------|
| Cost per pledging unit:                             | \$2,374   |
| • Average current pledge per pledging unit:         | \$1,856   |
| Cost of Lifespan RE program per student:            | \$1,000   |
| <ul> <li>Total pledges for current year:</li> </ul> | \$441,754 |